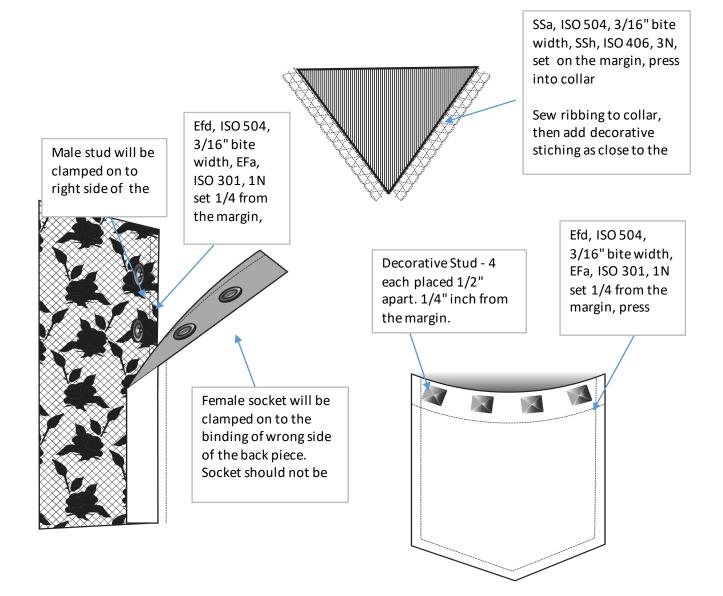

\*Unless stated otherwise, contruct all with 10-12 SPI

Paige Himburg

| DETAILS                                               |                           |  |
|-------------------------------------------------------|---------------------------|--|
| Style Number: PHLS0001                                | Vendor: Level Productions |  |
| Season: Fall                                          | Factory Location: America |  |
| Fit Type: Initial                                     | Vendor Style Number: 0211 |  |
| Description: Studded long sleeve shirt with removable | Fit Style: Relaxed        |  |
| lace back panel                                       |                           |  |
| Size Range: XS-XL                                     | Sample Size: S            |  |

\*Unless stated otherwise, contruct all with 10-12 SPI

Paige Himburg