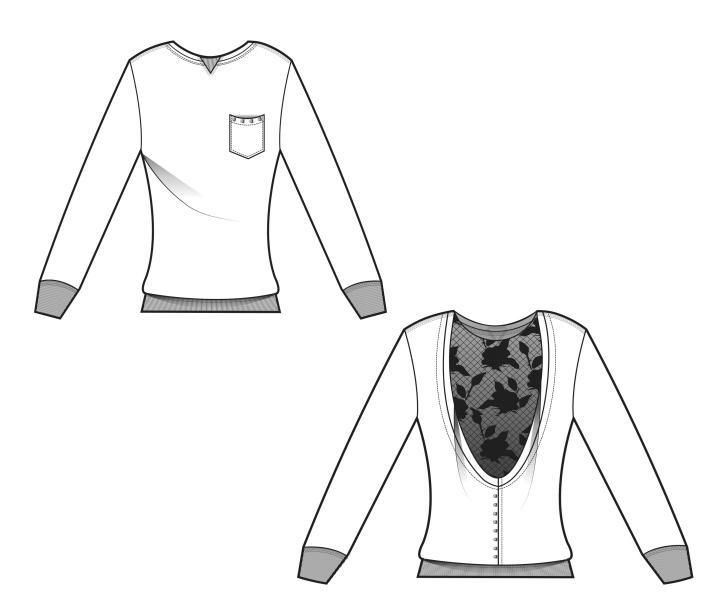

## STYLE PAGE

| Style Number: PHLS0001                                                   | Vendor: Level Productions |
|--------------------------------------------------------------------------|---------------------------|
| Season: Fall                                                             | Factory Location: America |
| Fit Type: Initial                                                        | Vendor Style Number: 0211 |
| Description: Studded long sleeve shirt with<br>removable lace back panel | Fit Style: Relaxed        |
| Size Range: XS-XL                                                        | Sample Size: S            |

| Front | Back |
|-------|------|
|       |      |

Paige Himburg

| BILL OF MATERIALS                                                     |                           |  |
|-----------------------------------------------------------------------|---------------------------|--|
| Style Number: PHLS0001                                                | Vendor: Level Productions |  |
| Season: Fall                                                          | Factory Location: America |  |
| Fit Type: Initial                                                     | Vendor Style Number: 0211 |  |
| Description: Studded long sleeve shirt with removable lace back panel | Fit Style: Relaxed        |  |
| Size Range: XS-XL                                                     | Sample Size: S            |  |

| Description                                        | Color                    | Size | Qty | UOM  | Special Instructions                                                   |
|----------------------------------------------------|--------------------------|------|-----|------|------------------------------------------------------------------------|
| Polyester, Rayon Interlock                         | Black Plum<br>18-1706TCX | 60"  | 2   | yds. | All Over (Front, Back, Sleeves, Bindings)                              |
| 87% Polyester,10% Rayon,3%<br>Spandex 2x2 Rib Knit | Black Plum<br>18-1706TCX | 60"  | 1/3 | yds. | Cuffs, V-insert on neckline, and hem                                   |
| 92% Nylon, 8%Spandex Lace                          | Black Plum<br>18-1706TCX | 56"  | 1/2 | yds. | Removable back panel                                                   |
| Square pyramid metal stud                          | Gunmetal<br>18-0306 TPX  | 10   | 12  | mm   | Place studs at top of pocket and 1/4' to the left of center back seam. |
| A&E D-Core Cotton                                  | Black Plum<br>18-1706TCX | T-24 | N/A | N/A  | All Over                                                               |