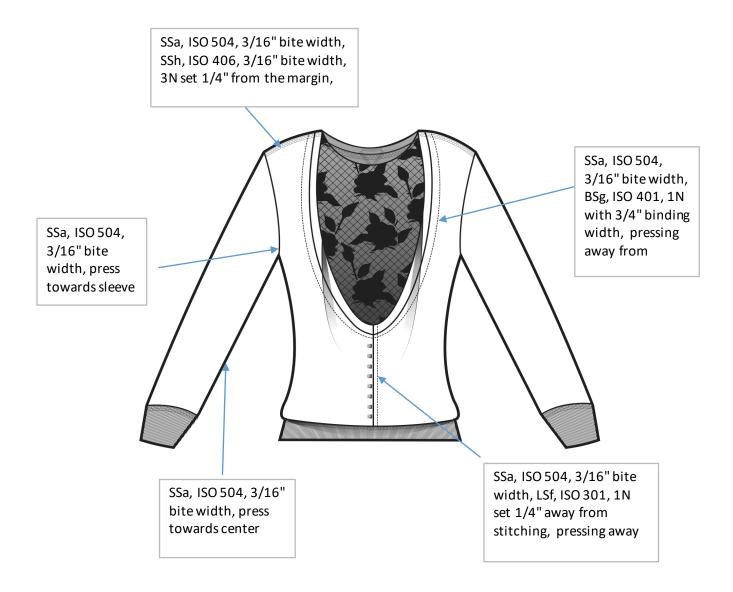

\*Unless stated otherwise, contruct all with 10-12 SPI

Paige Himburg

| BACK CONSTRUCTION                                     |                           |  |
|-------------------------------------------------------|---------------------------|--|
| Style Number: PHLS0001                                | Vendor: Level Productions |  |
| Season: Fall                                          | Factory Location: America |  |
| Fit Type: Initial                                     | Vendor Style Number: 0211 |  |
| Description: Studded long sleeve shirt with removable | Fit Style: Relaxed        |  |
| lace back panel                                       |                           |  |
| Size Range: XS-XL                                     | Sample Size: S            |  |

\*Unless stated otherwise, contruct all with 10-12 SPI

Paige Himburg

| DETAILS                                               |                           |  |
|-------------------------------------------------------|---------------------------|--|
| Style Number: PHLS0001                                | Vendor: Level Productions |  |
| Season: Fall                                          | Factory Location: America |  |
| Fit Type: Initial                                     | Vendor Style Number: 0211 |  |
| Description: Studded long sleeve shirt with removable | Fit Style: Relaxed        |  |
| lace back panel                                       |                           |  |
| Size Range: XS-XL                                     | Sample Size: S            |  |