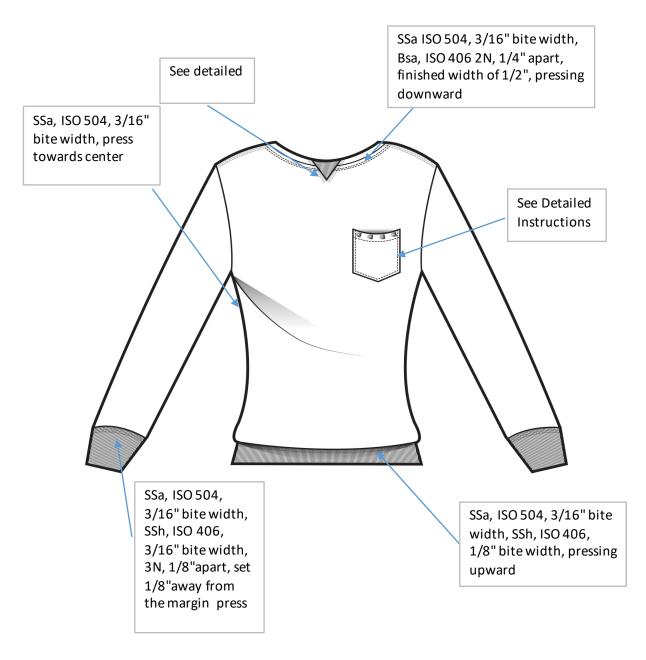

Trim

Care Instructions Machine Wash Cold Do Not Bleach Dry Flat Iron Low Dry Clean Any Solvent

Paige Himburg

| FRONT CONSTRUCTION                                    |                           |  |
|-------------------------------------------------------|---------------------------|--|
| Style Number: PHLS0001                                | Vendor: Level Productions |  |
| Season: Fall                                          | Factory Location: America |  |
| Fit Type: Initial                                     | Vendor Style Number: 0211 |  |
| Description: Studded long sleeve shirt with removable | Fit Style: Relaxed        |  |
| lace back panel                                       |                           |  |
| Size Range: XS-XL                                     | Sample Size: S            |  |

\*Unless stated otherwise, contruct all with 10-12 SPI

Paige Himburg

| BACK CONSTRUCTION                                     |                           |  |
|-------------------------------------------------------|---------------------------|--|
| Style Number: PHLS0001                                | Vendor: Level Productions |  |
| Season: Fall                                          | Factory Location: America |  |
| Fit Type: Initial                                     | Vendor Style Number: 0211 |  |
| Description: Studded long sleeve shirt with removable | Fit Style: Relaxed        |  |
| lace back panel                                       |                           |  |
| Size Range: XS-XL                                     | Sample Size: S            |  |